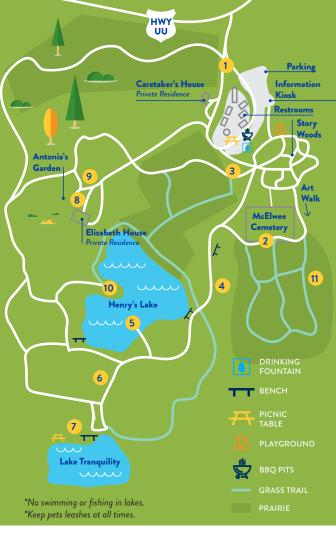

## SCULPTURE GARDEN MAP | See photos on reverse side.

- 1 Self Made Man, bronze, 2003, Bobbie K. Carlyle
- 2 Refuge, fir and steel, 1998, Lee C. Imonen
- Circle of Wolves, steel and bonded cement/resin, 2001, Wendy Klemperer
- 4 Sun and Moon, bronze, 2000, Bing Cheng
- 5 Three Sisters, bronze, 2002, Bing Cheng
- 6 Natural Infinity, wood and stone, Brian Rust, 2000/2016
- 7 Reclining Landscape with Satellite
- 8 To Dance As One, bronze, 2003, Bob and Jo Wilfong
- 9 The Last Procession, cor-ten steel, 1999, Devin Laurence Field
- 10 Westward Journey, bronze, 2018, Reynaldo "Sonny" Rivera
- 11 Natural Prairie with Native Wildlife Flowers