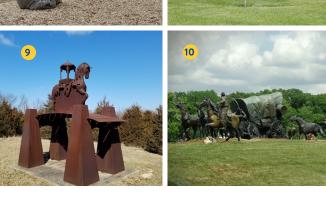

## SCULPTURE GARDEN MAP | See photos on reverse side.

- 1 Self Made Man, bronze, 2003, Bobbie K. Carlyle
- 2 Refuge, fir and steel, 1998, Lee C. Imonen
- Circle of Wolves, steel and bonded cement/resin, 2001, Wendy Klemperer
- 4 Sun and Moon, bronze, 2000, Bing Cheng
- 5 Three Sisters, bronze, 2002, Bing Cheng
- 6 Natural Infinity, wood and stone, Brian Rust, 2000/2016
- 7 Reclining Landscape with Satellite
- 8 To Dance As One, bronze, 2003, Bob and Jo Wilfong
- 9 The Last Procession, cor-ten steel, 1999, Devin Laurence Field
- 10 Westward Journey, bronze, 2018, Reynaldo "Sonny" Rivera
- 11 Natural Prairie with Native Wildlife Flowers