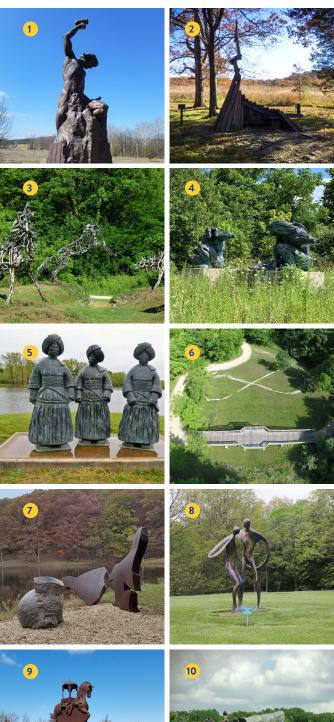

## SCULPTURE GARDEN MAP | See photos on reverse side.

- 1 Self Made Man, bronze, 2003, Bobbie K. Carlyle
- 2 Refuge, fir and steel, 1998, Lee C. Imonen
- Circle of Wolves, steel and bonded cement/resin, 2001, Wendy Klemperer
- 4 Sun and Moon, bronze, 2000, Bing Cheng
- 5 Three Sisters, bronze, 2002, Bing Cheng
- 6 Natural Infinity, wood and stone, Brian Rust, 2000/2016
- 7 Reclining Landscape with Satellite
- 8 To Dance As One, bronze, 2003, Bob and Jo Wilfong
- 9 The Last Procession, cor-ten steel, 1999, Devin Laurence Field
- 10 Westward Journey, bronze, 2018, Reynaldo "Sonny" Rivera
- 11 Natural Prairie with Native Wildlife Flowers