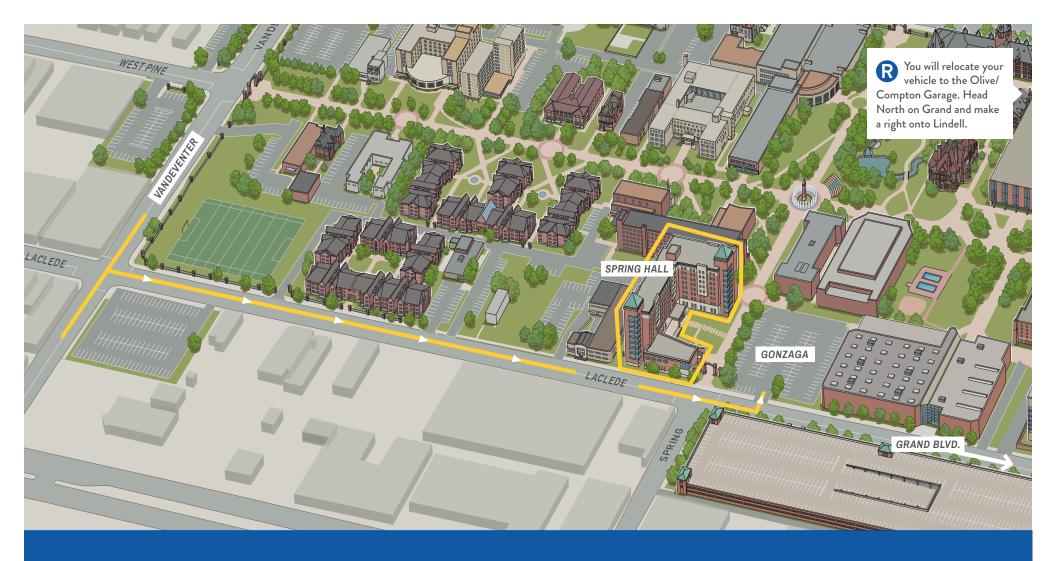

PLEASE PLACE THIS PARKING PERMIT ON YOUR DASH THIS SIDE UP FOR MOVE-IN DAY.

CHECK-IN LOCATION:
Outside Spring Hall

PARKING LOT FOR UNLOADING: Gonzaga PARKING LOTS FOR RELOCATION: Olive/Compton Garage

## GETTING TO SPRING HALL MOVE-IN

11 North Spring Ave., St. Louis, MO 63108

- 1 Approach campus from Vandeventer Ave.
- 2 Turn east onto Laclede Avenue, which will be one way eastbound on Aug. 20.
- (3) Turn left into the Gonzaga parking lot for Spring Hall.
- A Park in an open spot temporarily to unload, check in, move in and then relocate your vehicle.