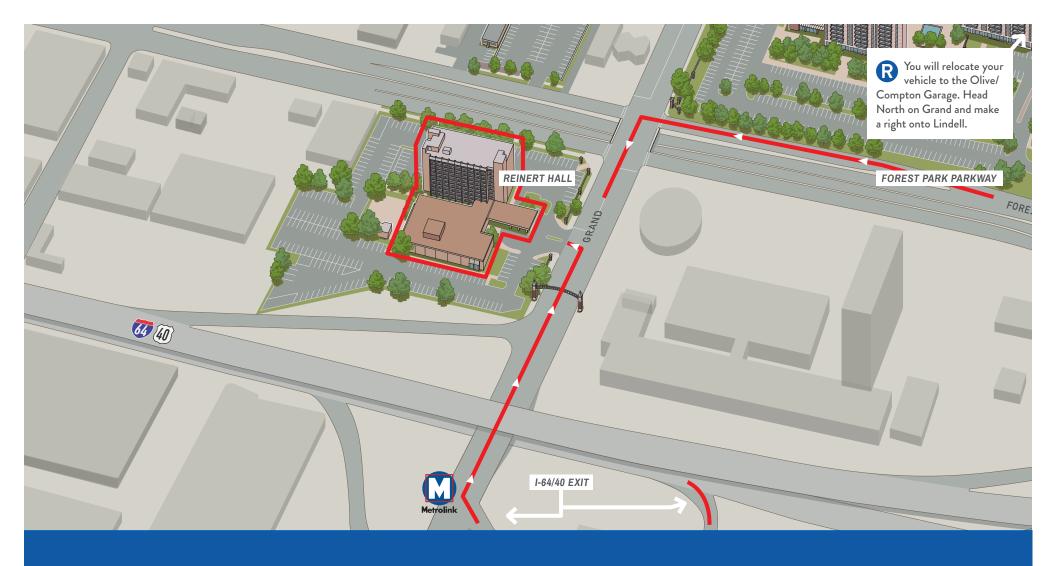

PLEASE PLACE THIS PARKING PERMIT ON YOUR DASH THIS SIDE UP FOR MOVE-IN DAY.

CHECK-IN LOCATION: Inside Reinert Hall PARKING LOT FOR UNLOADING: Fordham PARKING LOT FOR RELOCATION: Olive/Compton Garage

## GETTING TO REINERT HALL MOVE-IN

303 S. Grand Blvd., St. Louis, MO 63108

- 1 If taking I-64/40 East, use the Grand Boulevard exit and turn north. If taking I-64/40 West, you will approach campus from Forest Park Parkway, turn left onto Grand Boulevard.
- (2) Turn left into the Fordham parking lot, just outside of Reinert Hall.
- 3 Park in an open spot temporarily to unload, check in, move in and then relocate your vehicle.