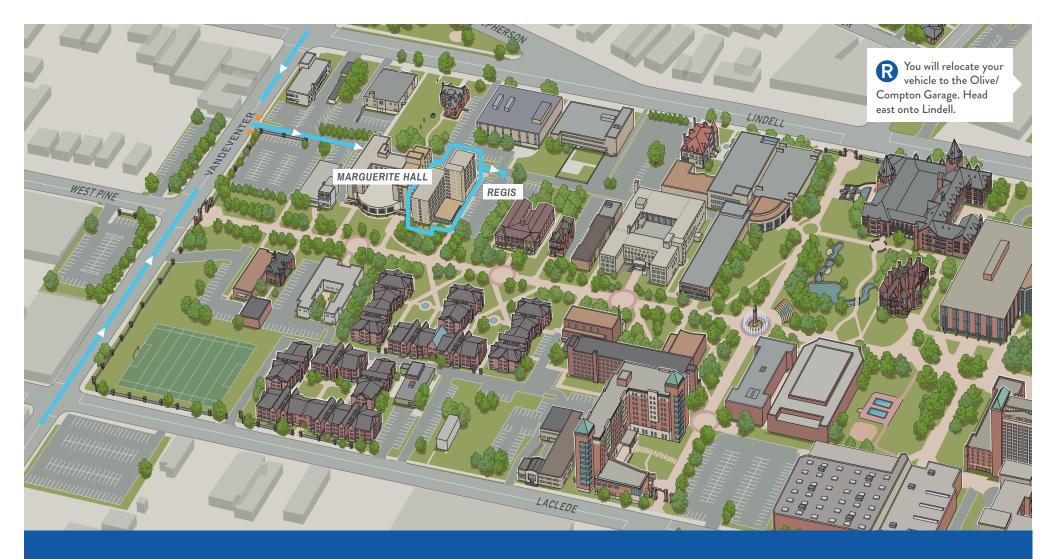

## GETTING TO MARGUERITE HALL MOVE-IN

3811 West Pine Blvd., St. Louis, MO 63108

- 1 Approach campus from Vandeventer Ave.
- Cross over Laclede Avenue, head toward Lindell Boulevard.

  Turn right at the alleyway marked with orange flags.
- 3 Turn right into the Regis parking lot outside Marguerite Hall. Park in an open spot temporarily to unload, check in, move in and then relocate your vehicle.