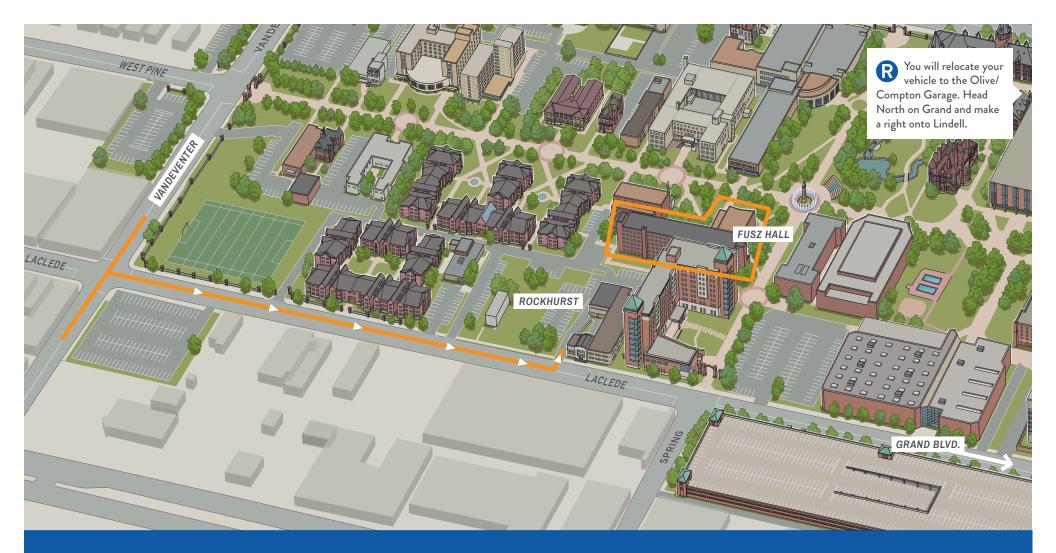

## **FUSZ HALL**

ASSIGNED DATE AND TIME BLOCK

FIRST AND LAST NAME

CELL PHONE NUMBER

PLEASE PLACE THIS PARKING PERMIT ON YOUR DASH THIS SIDE UP FOR MOVE-IN DAY.

CHECK-IN LOCATION: Outside Fusz Hall front door PARKING LOT FOR UNLOADING: Rockhurst PARKING LOTS FOR RELOCATION: Olive/Compton Garage

## GETTING TO FUSZ HALL MOVE-IN

11 North Spring Ave., St. Louis, MO 63108

- (1) Approach campus from Vandeventer Ave.
- 2 Turn east onto Laclede Avenue, which will be one way eastbound on Aug. 20.
- (3) Turn left into the Rockhurst parking lot for Fusz Hall.
- (4) Park in an open spot temporarily to unload, check in, move in and then relocate your vehicle.